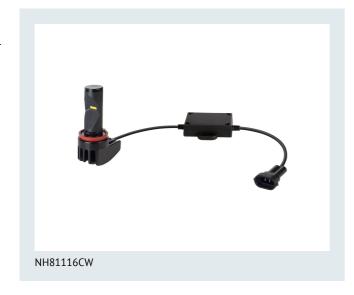

## **Product datasheet**

| Product type (off-road vs. on-road)         | Off-road                                                |
|---------------------------------------------|---------------------------------------------------------|
| Application (Category and Product specific) | Mainly used for<br>headlight/ fog light<br>applications |
| Electrical data                             |                                                         |
| Power input                                 | 12.76 W                                                 |
| Test voltage                                | 13.5 V                                                  |
| Power input tolerance                       | ±10 %                                                   |
| Nominal wattage                             | 11.60 W                                                 |
| Nominal voltage                             | 12.0 V                                                  |
| Photometrical data                          |                                                         |
| Color temperature                           | 6000 K                                                  |
| Luminous flux                               | 690 lm                                                  |
| Luminous flux tolerance                     | ±15 %                                                   |
| Light color LED                             | Cool white                                              |
| Dimensions & weight                         |                                                         |
| Diameter                                    | 42.0 mm                                                 |
| Product weight                              | 100.00 g                                                |
| Length                                      | 82.0 mm                                                 |
| Lifespan                                    |                                                         |
| Lifespan Tc                                 | 1000 h                                                  |
| Lifespan B3                                 | 1000 h                                                  |
| Additional product data                     |                                                         |
| Base (standard designation)                 | PGJ19-1/2/3                                             |
| Capabilities                                |                                                         |
| Technology                                  | LED                                                     |
| Certificates & standards                    |                                                         |
| ECE category                                | ≙ H8/H11/H16                                            |
| Logistical data                             |                                                         |
| Order reference                             | NH81116CW                                               |
|                                             |                                                         |
| Packaging Information                       |                                                         |
| Packaging description EAN                   | Packaging type Amount                                   |