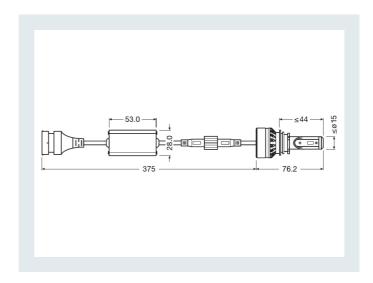

## **Product datasheet**

| Product type (off-road vs. on-road)         | Off-road                                                |
|---------------------------------------------|---------------------------------------------------------|
| Application (Category and Product specific) | Mainly used for<br>headlight/ fog light<br>applications |
| Electrical data                             |                                                         |
| Power input                                 | 12.76 W                                                 |
| Test voltage                                | 13.5 V                                                  |
| Power input tolerance                       | ±10 %                                                   |
| Nominal wattage                             | 11.60 W                                                 |
| Nominal voltage                             | 12.0 V                                                  |
| Photometrical data                          |                                                         |
| Color temperature                           | 6000 K                                                  |
| Luminous flux                               | 690 lm                                                  |
| Luminous flux tolerance                     | ±15 %                                                   |
| Light color LED                             | Cool white                                              |
| Dimensions & weight                         |                                                         |
| Diameter                                    | 42.0 mm                                                 |
| Product weight                              | 100.00 g                                                |
| Length                                      | 82.0 mm                                                 |
| Lifespan                                    |                                                         |
| Lifespan Tc                                 | 1000 h                                                  |
| Lifespan B3                                 | 1000 h                                                  |
| Additional product data                     |                                                         |
| Base (standard designation)                 | PGJ19-1/2/3                                             |
| Capabilities                                |                                                         |
| Technology                                  | LED                                                     |
| Certificates & standards                    |                                                         |
| ECE category                                | ≙ H8/H11/H16                                            |
| Logistical data                             |                                                         |
| Order reference                             | NH81116CW                                               |
|                                             |                                                         |
| Packaging Information                       |                                                         |
| Packaging description EAN                   | Packaging type Amount                                   |